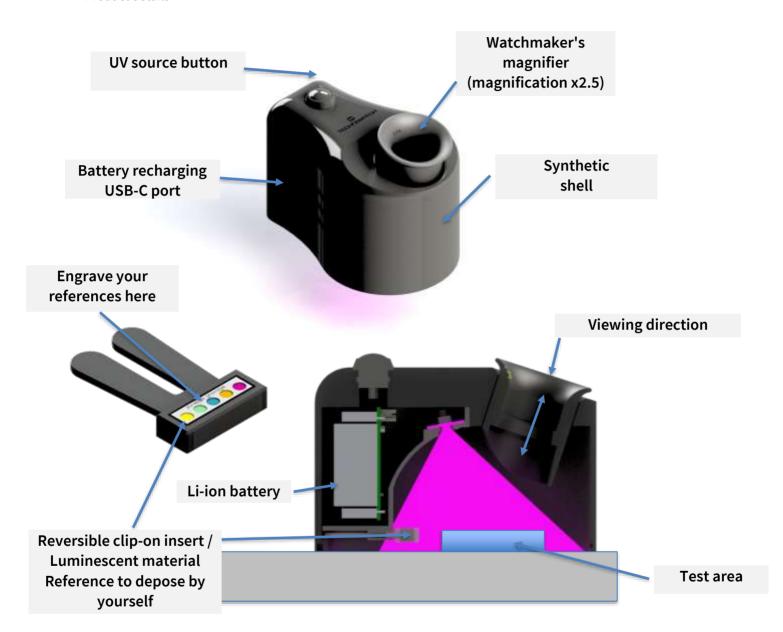

This simple-to-use unit is used for testing luminescent materials, such as Super-LumiNova®. The UV lamp is activated by a short press on a button situated on the front of the device.

It is equipped with a height adjustable x2.5 magnifier to obtain the right viewing sharpness. Its anti-UV filter protects the eye from the harmful effects of ultra-violet rays.

This tool is lightweight, ergonomic and easy to handle. It is made entirely from synthetic material, preventing risks of scratching in case of mishandling.

A removable clip-on insert inside the unit enables you to place your photoluminescent references as close as possible to the products tested. We are able to do tailored materials deposit.

The device is battery-powered, and rechargeable via a USB-C port.

# **Technical specifications:**

- Synthetic material
- X2.5 magnifier
- UV source (1.A / RANK: U-IP2-V2 / 390 nm)
- Anti-UV filter (UV 400 / 2C-1,2)

### **Product contents:**

- Luminescence testing unit
- X2.5 magnifier with UV filter
- Clip-on insert to depose your photoluminescent materials
- Li-ion battery
- USB to USB-C line