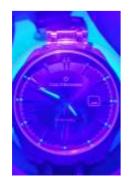

# **LUMINESCENCE TESTING UNIT**

PHOTOLUMINESCENT PIGMENT TESTING ON DIALS AND HANDS Ref.: G419000

THIS DEVICE SIMULATES A NOCTURNAL ENVIRONMENT AT YOUR WORK SPACE, AT ANY TIME OF DAY. PORTABLE AND COMPACT, IT ENABLES YOU TO TEST HANDS, DIALS AND WATCHES OF ANY DIAMETER. IT IS EQUIPPED WITH A UV SOURCE AND A HEIGHT-ADJUSTABLE X2.5 MAGNIFIER.

This simple-to-use unit is used for testing luminescent materials, such as Super-LumiNova®. The UV lamp is activated by a short press on a button situated on the front of the device.

It is equipped with a height adjustable x2.5 magnifier to obtain the right viewing sharpness. Its anti-UV filter protects the eye from the harmful effects of ultra-violet rays.