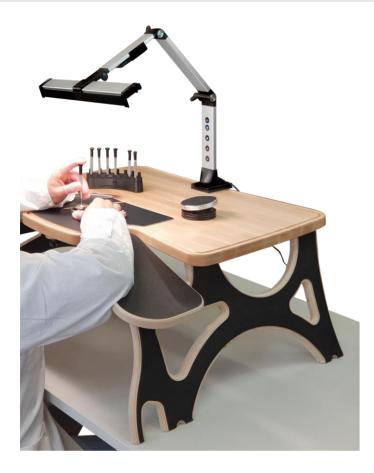

## Workbench unfolded

#### APPLY YOUR KNOW-HOW WHEREVER YOU WISH FOR ALL YOUR PRECISION WORK

Working comfort is vital for performing your precision work under optimal conditions.

This workbench offers the advantages of a traditional workbench with a wide work surface, plus a parts holding groove all the way around its edges. Its inclined armrests provide good arm support, aiding working precision and maximum comfort.

Thanks to its rigid structure, the work surface is extremely stable, and the anti-slip feet further boost this stability, whatever the support on which it is mounted (table, desk, workbench, etc.). Ideally it can be combined with a piston chair, to set an optimal sitting height and comply with the rules of ergonomics and comfort.