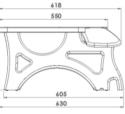

### Dimensions:

Folded: 898 x 630 x 52 Unfolded: 884 x 630 x 317

## Workbench folded

Advantages:

→

→

→ →

➔ Aesthetic appearance

Excellent stability

accessories