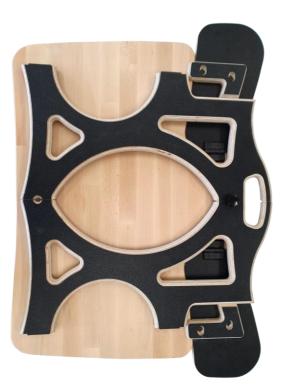

## Workbench folded

Advantages:

→

→

→ →

➔ Aesthetic appearance

Excellent stability

accessories

Its foldability and very easily transportability make for real assets. In just a few second, the entire workstation can be transformed into a compact assembly which can be inserted into its carrying bag.