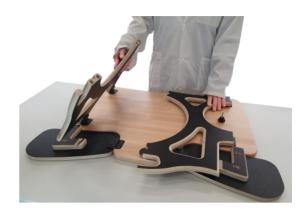

Its foldability and very easily transportability make for real assets. In just a few second, the entire workstation can be transformed into a compact assembly which can be inserted into its carrying bag.

Hence this high flexibility enables you to convert a meeting room into a training room, an industrial workshop into a watchmaking workshop, or even a study desk into a training workstation. Once folded, the workbench can be stored and remain available if need be. Its light weight and carrying case also enable you to move it around easily, on foot or in the boot of your vehicle.

# Portable workbench

Accessories

Easily foldable Locked in the folded position by a clamping nut

Storable in carrying bag Easily transportable thanks to the carrying straps Storage pouches on the outside