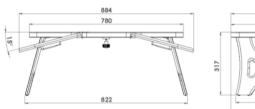

### Dimensions:

Folded: 898 x 630 x 52 Unfolded: 884 x 630 x 317

## Workbench unfolded