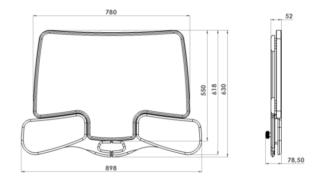

### Dimensions:

Folded: 898 x 630 x 52 Unfolded: 884 x 630 x 317

## Workbench folded

Advantages:

→

→

→ →

➔ Aesthetic appearance

Excellent stability

accessories