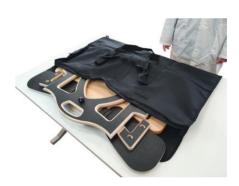

Its foldability and very easily transportability make for real assets. In just a few second, the entire workstation can be transformed into a compact assembly which can be inserted into its carrying bag.

Hence this high flexibility enables you to convert a meeting room into a training room, an industrial workshop into a watchmaking workshop, or even a study desk into a training workstation. Once folded, the workbench can be stored and remain available if need be. Its light weight and carrying case also enable you to move it around easily, on foot or in the boot of your vehicle.

# Portable workbench

Accessories

Easily foldable Locked in the folded position by a clamping nut

Storable in carrying bag Easily transportable thanks to the carrying straps Storage pouches on the outside