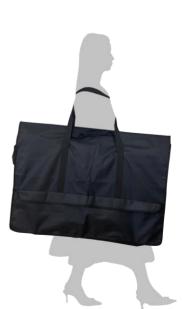

Its foldability and very easily transportability make for real assets. In just a few second, the entire workstation can be transformed into a compact assembly which can be inserted into its carrying bag.

Hence this high flexibility enables you to convert a meeting room into a training room, an industrial workshop into a watchmaking workshop, or even a study desk into a training workstation. Once folded, the workbench can be stored and remain available if need be. Its light weight and carrying case also enable you to move it around easily, on foot or in the boot of your vehicle.

# Portable workbench

Accessories

Easily foldable Locked in the folded position by a clamping nut

Storable in carrying bag Easily transportable thanks to the carrying straps Storage pouches on the outside