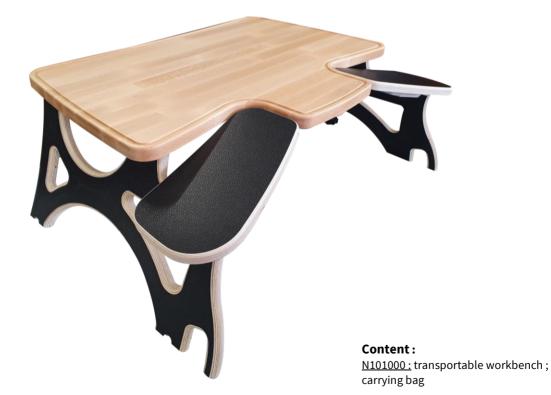

# Transportable workbench

Foldable - Ergonomic – transportable - stable Ref.: N101000

#### APPLY YOUR KNOW-HOW WHEREVER YOU WISH FOR ALL YOUR PRECISION WORK

Working comfort is vital for performing your precision work under optimal conditions.

This workbench offers the advantages of a traditional workbench with a wide work surface, plus a parts holding groove all the way around its edges. Its inclined armrests provide good arm support, aiding working precision and maximum comfort.

Thanks to its rigid structure, the work surface is extremely stable, and the anti-slip feet further boost this stability, whatever the support on which it is mounted (table, desk, workbench, etc.). Ideally it can be combined with a piston chair, to set an optimal sitting height and comply with the rules of ergonomics and comfort.

Its foldability and very easily transportability make for real assets. In just a few second, the entire workstation can be transformed into a compact assembly which can be inserted into its carrying bag.