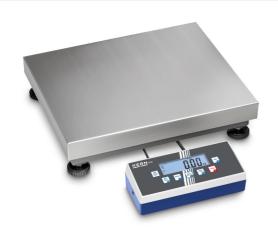

# KERN EOC 100K-2XL

Robust and high-resolution platform scale with practical Flip/Flop display device for greatest ease of use

| Measuring system                                |                      |
|-------------------------------------------------|----------------------|
| Adjustment options:                             | External calibration |
| Linearisation (points):                         | 3                    |
| Linearity:                                      | 60 g   150 g         |
| Load cell connection:                           | 4-wire               |
| Readability [d]:                                | 20 g   50 g          |
| Recommended adjusting weight:                   | 150 kg (M1)          |
| Repeatability:                                  | 20 g   50 g          |
| Resolution:                                     | 3 3.000              |
| Stabilisation time under laboratory conditions: | 2 \$                 |
| Tare range:                                     | 150 kg               |
| Warm up time:                                   | 10 min               |
| Weighing capacity [Max]:                        | 60 kg   150 kg       |
| Weighing system:                                | Strain gauge         |
| Weighing units:                                 | kg PCS oz g lb       |

| Construction                          |                    |
|---------------------------------------|--------------------|
| Cable length of display device:       | 3 m                |
| Dimensions of display device (WxDxH): | 268 x 115 x 80 mm  |
| Dimensions of weighing plate (WxDxH): | 600 x 500 x 150 mm |
| of stand:                             | 33 cm              |
| Level indicator:                      | yes                |
| Material weighing plate:              | stainless steel    |
| Revolving screw feet:                 | yes                |
| Wall mount:                           | yes                |

## KERN EOC 100K-2XL

Robust and high-resolution platform scale with practical Flip/Flop display device for greatest ease of use